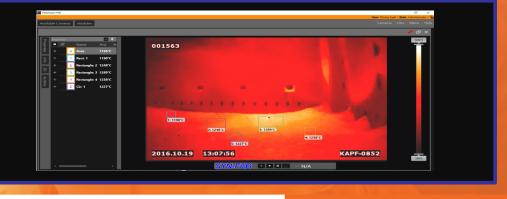

#### **OPTIONS:**

- Radiometric camera with Pyro-Viper HD imaging processing and analysis software for temperature measurement, imaging processing, data management and storage.
- Data interface to plant network.
- Lens lengths from 24" to 65".
- Automatic retract assembly.
- Automatic port Deslagger
- Custom options Class 1 div2 compliance.
- Fiber Optic, Coax, Ethernet, Wireless.