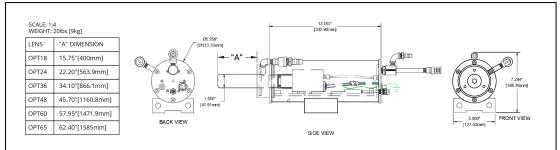

### SPECIFICATIONS

| Spectral Range | MWIR         |
|----------------|--------------|
| Resolution:    | Hi-Res IR    |
| Frame Rate     | 30           |
| Power          | 12vdc        |
| Lens Length    | 12-65"       |
| Field of View  | 65, 90 ,120° |

| 45°, 90°, Straight.                               |
|---------------------------------------------------|
| 20scfm @ 20psig                                   |
| Coax, Fiber Optic, Ethernet,<br>Wireless          |
| 550°F with Accessories                            |
| 800-3500°F with Pyro-Viper HD<br>Imaging Software |
| Field Upgradable                                  |
|                                                   |