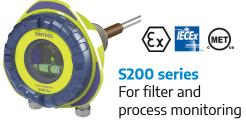

# Process monitoring Filtration Monitoring

In each area of the process where there are single or multiple compartment baghouses, Sintrol particulate **S100, S200 and S300 monitors** are the perfect solution to provide notification to the operator of deterioration or breakage of the filter bags. The Sintrol particulate monitors are largely maintenance free devices that can measure dust levels as low as 0.01 mg/m³. Sintrol's unique automatic setup allows for a "plug-and-play solution". Monitoring particulates in real-time throughout the facility will give immediate indication of unwanted events. Also available in ATEX models for zones 20, 21 and 22.