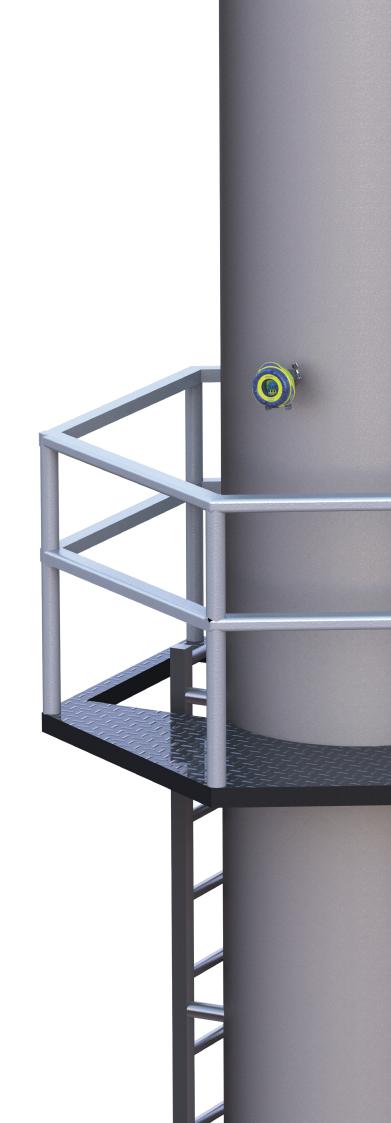

# Process monitoring Filtration Monitoring

In each area of the process where there are single or multiple compartment baghouses, Sintrol particulate **S100, S200 and S300 monitors** are the perfect solution to provide notification to the operator of deterioration or breakage of the filter bags. The Sintrol particulate monitors are largely maintenance free devices that can measure dust levels as low as 0.01 mg/m³. Sintrol's unique automatic setup allows for a "plug-and-play solution". Monitoring particulates in real-time throughout the facility will give immediate indication of unwanted events. Also available in ATEX models for zones 20, 21 and 22.