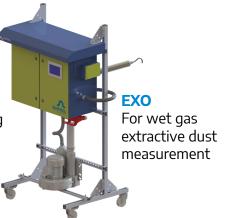

The Extractive Optical PM CEMS (EXO) is used when the flue gas is steam saturated and it is not possible to use in-situ measurements. This extractive approach uses a unique Sintrol patented optical measurement cell. The EXO assures reliable operation in even the toughest of applications.