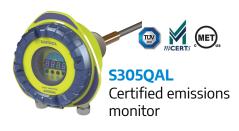

**The IN-SITU S305QAL** allows for continuous measurement of particulates directly in the flue gas of the stack. The TÜV certified instrument meets the QAL1 requirements for official emissions measurements. These virtually maintenance free monitors are a less expensive and more reliable alternative to the traditional opacity monitors that have been used historically.